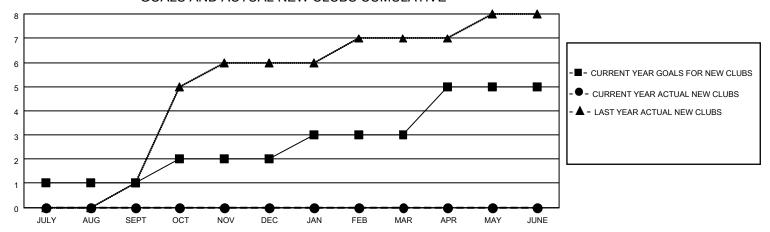

## District 412 A

| Clubs                 |               |           |               | Members               |                        |                         |                                                    |
|-----------------------|---------------|-----------|---------------|-----------------------|------------------------|-------------------------|----------------------------------------------------|
| RESULTS FOR 2022-2023 |               |           |               | RESULTS FOR 2022-2023 |                        |                         |                                                    |
| QUARTER               | NEW CLUB GOAL | NEW CLUBS | DROPPED CLUBS | QUARTER MEMI          | BER GROWTH NET<br>GOAL | MEMBER GROWTH<br>ACTUAL | DROPPED<br>MEMBERS ACTUAL<br>(including transfers) |
| JULY/AUG/SEPT         | 1             | 0         | 0             | JULY/AUG/SEPT         | 5                      | 22                      | 17                                                 |
| OCT/NOV/DEC           | 1             | 0         | 0             | OCT/NOV/DEC           | 5                      | 0                       | 0                                                  |
| JAN/FEB/MAR           | 1             | 0         | 0             | JAN/FEB/MAR           | 10                     | 0                       | 0                                                  |
| APR/MAY/JUNE          | 2             | 0         | 0             | APR/MAY/JUNE          | 10                     | 0                       | 0                                                  |

### GOALS AND ACTUAL NEW CLUBS CUMULATIVE