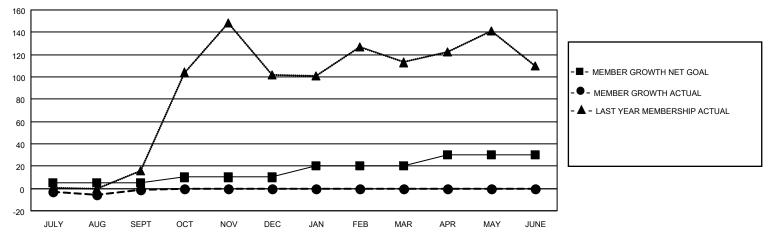

## District 412 A

| Clubs                 |               |           |               | Members               |                        |                         |                                                    |
|-----------------------|---------------|-----------|---------------|-----------------------|------------------------|-------------------------|----------------------------------------------------|
| RESULTS FOR 2022-2023 |               |           |               | RESULTS FOR 2022-2023 |                        |                         |                                                    |
| QUARTER               | NEW CLUB GOAL | NEW CLUBS | DROPPED CLUBS | QUARTER MEMI          | BER GROWTH NET<br>GOAL | MEMBER GROWTH<br>ACTUAL | DROPPED<br>MEMBERS ACTUAL<br>(including transfers) |
| JULY/AUG/SEPT         | 1             | 0         | 0             | JULY/AUG/SEPT         | 5                      | 22                      | 17                                                 |
| OCT/NOV/DEC           | 1             | 0         | 0             | OCT/NOV/DEC           | 5                      | 0                       | 0                                                  |
| JAN/FEB/MAR           | 1             | 0         | 0             | JAN/FEB/MAR           | 10                     | 0                       | 0                                                  |
| APR/MAY/JUNE          | 2             | 0         | 0             | APR/MAY/JUNE          | 10                     | 0                       | 0                                                  |

### GOALS AND ACTUAL MEMBERS CUMULATIVE

| DROPPED CLUBS: 0 |    | 11 CLUBS OF 57 ADDED 1 OR<br>MORE NEW MEMBERS | GENDER DISTRIBUTION       |              |  |
|------------------|----|-----------------------------------------------|---------------------------|--------------|--|
|                  |    | WORE NEW WEINBERS                             | MALE                      | 509 (47.53%) |  |
|                  |    |                                               | FEMALE                    | 562 (52.47%) |  |
| DROPPED MEMBERS  |    |                                               | NON BINARY                | 0 (0.00%)    |  |
|                  |    |                                               | PREFER NOT TO ANSWER      | 0 (0.00%)    |  |
| DECEASED         | 5  |                                               |                           | ,            |  |
| CLUB CANCELLED   | 0  | CLICK HERE FOR CUMULATIVE                     | TOTAL FAMILY UNIT MEMBERS | 328          |  |
| OTHER            | 12 | MEMBERSHIP DATA                               |                           |              |  |
| TOTAL            | 17 |                                               | FAMILY MEMBERS PAYING HAI | F DUES 189   |  |
|                  |    |                                               |                           |              |  |